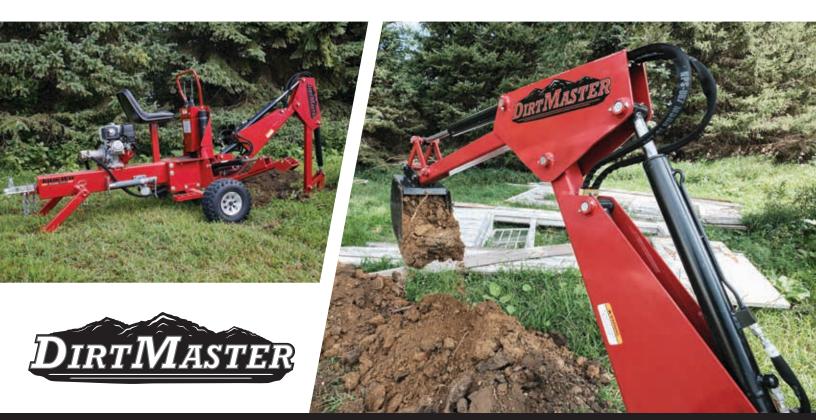

### DIRTMASTER

#### **Standard Features:**

- Limitless Mobility: Tow around the field, through the woods and then to a suburban backyard with an ATV/UTV, lawn tractor, truck or car at speeds up to 45 mph.\*
- Minimal disturbance: Leave little to no marks with this compact and light-footed backhoe. Don't be concerned about ripping up lawn or effecting landscaping.
- Solid Stance & Base: Two pairs of stabilizers—one larger hydraulic pair positioned near the front and another manual pair toward the back of the machine—make for a solid working platform across any surface.
- Easy Operation: A beginner can easily learn and smoothly operate this backhoe with minimal experience by using the direction map that's installed next to the hydraulic levers.

- Overbuilt to Outlast: Decades have proven an established design and then manufactured from US prime steel and shipped from central Midwest USA.
- Best-In-Class Motor: Honda<sup>®</sup> engines are some of the most reliable small gas engines available—and arguably one of the best.
- Long Lasting Finish: A baked on Fire Engine Red powdercoat finish will resist damage and maintain through the toughest elements.
- Bucket Variations: Comes standard with a 12" bucket but can easily switch to a ripping tooth or other bucket widths in minutes.
- Safe Transportation: Use the lock pins on the stabilizers, boom and swing, along with the safety chains on the 2" ball coupler for a safe and smooth towing experience.

# CONQUER ANY TERRAIN WITH THE ULTIMATE TOWABLE BACKHOE!

I-90 & US 71 | Jackson, MN 800.446.8222 | 507.847.4049 | Fax 507.847.5100 Sales@HitchDoc.com