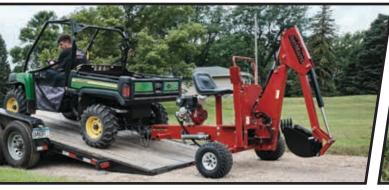

#### **Standard Features:**

- Limitless Mobility: Tow around the field, through the woods and then to a suburban backyard with an ATV/UTV, lawn tractor, truck or car at speeds up to 45 mph.\*
- Minimal disturbance: Leave little to no marks with this compact and light-footed backhoe. Don't be concerned about ripping up lawn or effecting landscaping.
- Solid Stance & Base: Two pairs of stabilizers—one larger hydraulic pair positioned near the front and another manual pair toward the back of the machine—make for a solid working platform across any surface.
- Easy Operation: A beginner can easily learn and smoothly operate this backhoe with minimal experience by using the direction map that's installed next to the hydraulic levers.