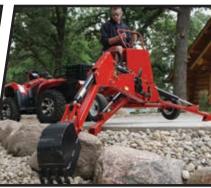

#### **Standard Features:**

- Limitless Mobility: Tow around the field, through the woods and then to a suburban backyard with an ATV/UTV, lawn tractor, truck or car at speeds up to 45 mph.\*
- Minimal disturbance: Leave little to no marks with this compact and light-footed backhoe. Don't be concerned about ripping up lawn or effecting landscaping.
- Solid Stance & Base: Two pairs of stabilizers—one larger hydraulic pair positioned near the front and another manual pair toward the back of the machine—make for a solid working platform across any surface.
- Easy Operation: A beginner can easily learn and smoothly operate this backhoe with minimal experience by using the direction map that's installed next to the hydraulic levers.

# CONQUER ANY TERRAIN WITH THE ULTIMATE TOWABLE BACKHOE!

I-90 & US 71 | Jackson, MN 800.446.8222 | 507.847.4049 | Fax 507.847.5100 Sales@HitchDoc.com