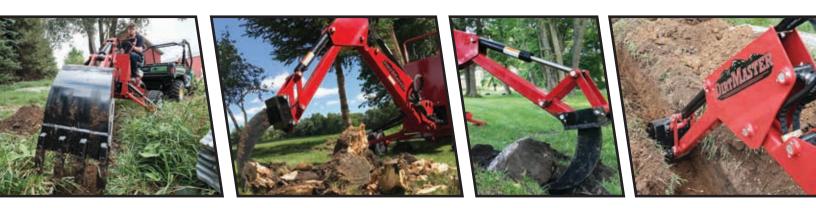

### DIRTMASTER

#### **Standard Features:**

- Limitless Mobility: Tow around the field, through the woods and then to a suburban backyard with an ATV/UTV, lawn tractor, truck or car at speeds up to 45 mph.\*
- Minimal disturbance: Leave little to no marks with this compact and light-footed backhoe. Don't be concerned about ripping up lawn or effecting landscaping.
- Solid Stance & Base: Two pairs of stabilizers—one larger hydraulic pair positioned near the front and another manual pair toward the back of the machine—make for a solid working platform across any surface.
- Easy Operation: A beginner can easily learn and smoothly operate this backhoe with minimal experience by using the direction map that's installed next to the hydraulic levers.

- Overbuilt to Outlast: Decades have proven an established design and then manufactured from US prime steel and shipped from central Midwest USA.
- Best-In-Class Motor: Honda<sup>®</sup> engines are some of the most reliable small gas engines available—and arguably one of the best.
- Long Lasting Finish: A baked on Fire Engine Red powdercoat finish will resist damage and maintain through the toughest elements.
- Bucket Variations: Comes standard with a 12" bucket but can easily switch to a ripping tooth or other bucket widths in minutes.
- Safe Transportation: Use the lock pins on the stabilizers, boom and swing, along with the safety chains on the 2" ball coupler for a safe and smooth towing experience.

# CONQUER ANY TERRAIN WITH THE ULTIMATE TOWABLE BACKHOE!

I-90 & US 71 | Jackson, MN 800.446.8222 | 507.847.4049 | Fax 507.847.5100 Sales@HitchDoc.com